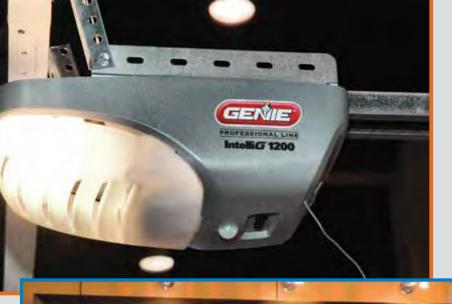

### **MOTION DETECTION:**

Genie's new IntelliG 1200 opener, shown at the Wayne-Dalton booth, has an integrated motion detector, a DC motor, an opening speed of 9" per second, and two 100-watt bulbs positioned in the rear of the power head. When motion is detected in the garage, the GDO light illuminates.