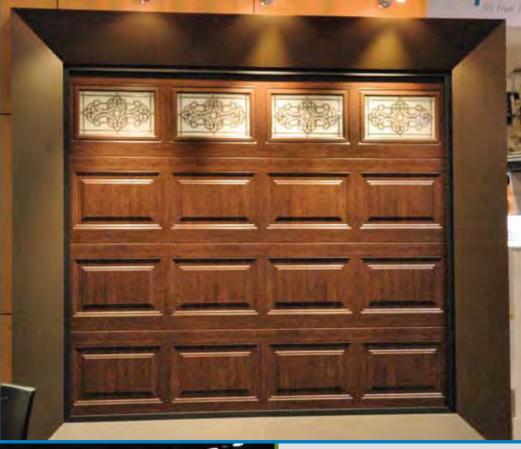

#### WOODGRAIN MANIA:

Clopay's large booth displayed several steel doors with woodgrain prints. Pictured: Clopay Model 4300 in the new cherry Ultra-Grain paint finish with Roselle windows.

#### 90TH BIRTHDAY:

LLEF HU

The sprawling Overhead Door booth noted the company's 90th year in business. Company founder C.G. Johnson started Overhead Door in 1921.

OM WOODS

90 never looked so g

SHOWCASE

WOODGRAIN AGAIN: Steel doors with woodgrain exteriors turned a lot of heads. Pictured: Raynor's ShowCase steel door with the AccuFinish wood-look exterior and a flush beadline embossment.