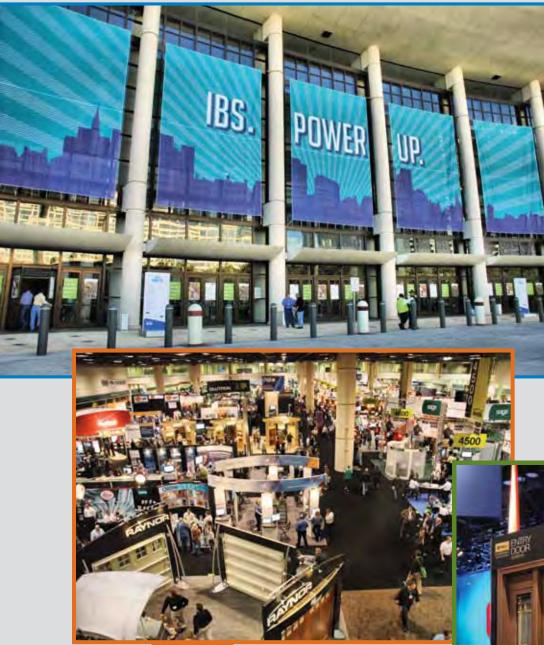

# **Industry Trends Revealed in Orlando**

Photo Review: The 2011 International Builders' Show

Jan. 12-15, 2011 Orlando, Fla.

| Official Attendance |  |
|---------------------|--|
| 2011: 47,000        |  |
| 2010: 55,000        |  |
| 2009: 62,000        |  |
| 2008: 92,000        |  |
| 2007: 104,000       |  |
| 2006: 105,000       |  |

**POWER UP:** While suffering from a massive drop in attendees and exhibitors, the Builders' Show did what it could to inspire a positive outlook.

**1,130 BOOTHS:** The number of exhibitors at IBS dropped 41 percent from 2007 levels (from 1,900 exhibits to 1,130), while the number of attendees dropped 55 percent. In the foreground: the Raynor exhibit.