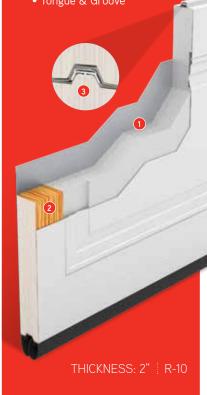

## **Triforce**

An Outstanding Polystyrene Garage Door

- 1) Top Quality Steel Inside & Out
  - Domestic steel door
- (2) Efficient Thermal Break
  - Wood end blocks
- (3) Superior Seals Between Panels

  - InterStop™ jointsTongue & Groove