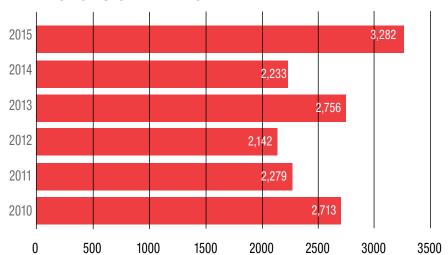

#### **EXPO WORKSHOP ATTENDANCE**

WORKSHOP ATTENDANCE SOARS: Attendance at Expo's 40 workshops hit an all-time record high. If the typical participant in 2015 attended four workshops, the total number of unduplicated participants would be about 820.