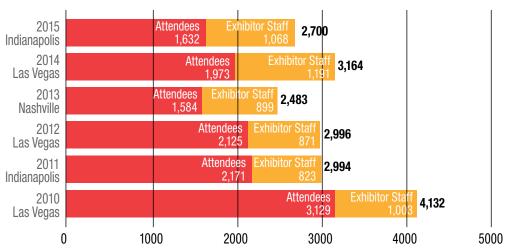

### **EXHIBIT ATTENDANCE\***

FEWER DEALERS ATTENDING: This chart compares attendance since 2010. For every five people at Expo 2015, three were attendees, and two were exhibitor staff.

TOP WORKSHOP: Tim Richardson's workshop titled "Think!" taught 354 attendees how to think innovatively and creatively as business managers.